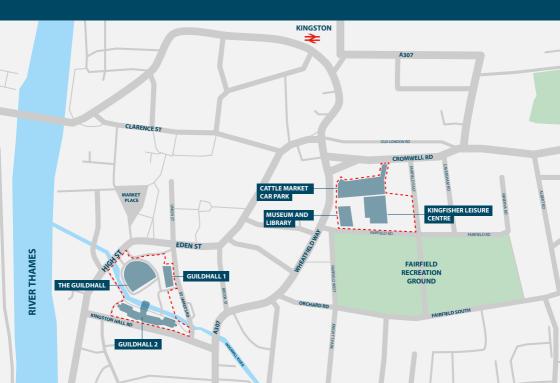

## SHAPING THE FUTURE, CELEBRATING THE PAST

Breathing new life into Kingston town centre – the Kingfisher, Cattle Market car park and Guildhall campus sites

We are looking to redevelop the Kingfisher Leisure Centre and Cattle Market car park to create a new destination for leisure, well-being, learning and culture.

We are also exploring options for how we can make better use of the under-used council offices on the Guildhall campus to better serve Kingston.